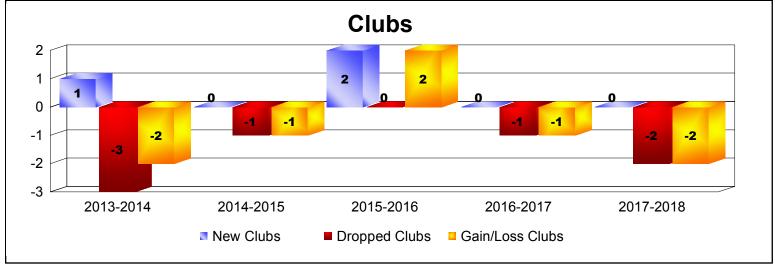

District LD 6

As of June 2018 Cumulative

| Year      | New<br>Clubs | Dropped<br>Clubs | Gain/<br>Loss<br>Clubs | New<br>Members | Charter<br>Members | Reinstate<br>Members | Transfer<br>Members | Total<br>Member<br>Added | Total<br>Members<br>Dropped | Gain/<br>Loss<br>Members |
|-----------|--------------|------------------|------------------------|----------------|--------------------|----------------------|---------------------|--------------------------|-----------------------------|--------------------------|
| 2013-2014 | 1            | -3               | -2                     | 119            | 23                 | 24                   | 1                   | 167                      | -180                        | -13                      |
| 2014-2015 | 0            | -1               | -1                     | 120            | 13                 | 10                   | 0                   | 143                      | -198                        | -55                      |
| 2015-2016 | 2            | 0                | 2                      | 138            | 80                 | 9                    | 4                   | 231                      | -186                        | 45                       |
| 2016-2017 | 0            | -1               | -1                     | 170            | 1                  | 3                    | 1                   | 175                      | -175                        | 0                        |
| 2017-2018 | 0            | -2               | -2                     | 144            | 2                  | 10                   | 2                   | 158                      | -166                        | -8                       |
| Average   | 1            | -1               | -1                     | 138            | 24                 | 11                   | 2                   | 175                      | -181                        | -6                       |