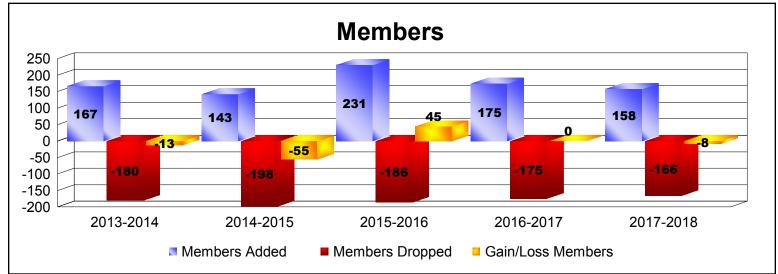

District LD 6

As of June 2018 Cumulative

| Year      | New<br>Clubs | Dropped<br>Clubs | Gain/<br>Loss<br>Clubs | New<br>Members | Charter<br>Members | Reinstate<br>Members | Transfer<br>Members | Total<br>Member<br>Added | Total<br>Members<br>Dropped | Gain/<br>Loss<br>Members |
|-----------|--------------|------------------|------------------------|----------------|--------------------|----------------------|---------------------|--------------------------|-----------------------------|--------------------------|
| 2013-2014 | 1            | -3               | -2                     | 119            | 23                 | 24                   | 1                   | 167                      | -180                        | -13                      |
| 2014-2015 | 0            | -1               | -1                     | 120            | 13                 | 10                   | 0                   | 143                      | -198                        | -55                      |
| 2015-2016 | 2            | 0                | 2                      | 138            | 80                 | 9                    | 4                   | 231                      | -186                        | 45                       |
| 2016-2017 | 0            | -1               | -1                     | 170            | 1                  | 3                    | 1                   | 175                      | -175                        | 0                        |
| 2017-2018 | 0            | -2               | -2                     | 144            | 2                  | 10                   | 2                   | 158                      | -166                        | -8                       |
| Average   | 1            | -1               | -1                     | 138            | 24                 | 11                   | 2                   | 175                      | -181                        | -6                       |